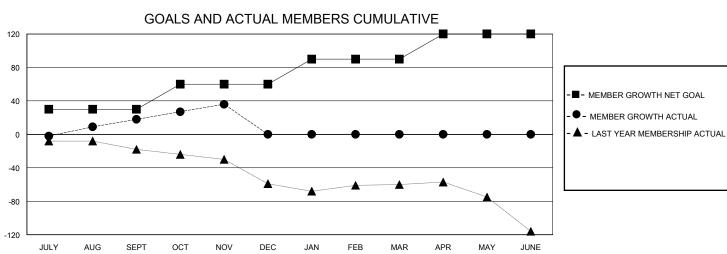

## District 201Q3

GMT: LOCATION AUSTRALIA GMT CA

| Clubs         |               |             |               | Members               |                       |                         |                                                    |  |
|---------------|---------------|-------------|---------------|-----------------------|-----------------------|-------------------------|----------------------------------------------------|--|
|               | RESULTS FOR   | R 2023-2024 |               | RESULTS FOR 2023-2024 |                       |                         |                                                    |  |
| QUARTER       | NEW CLUB GOAL | NEW CLUBS   | DROPPED CLUBS | QUARTER MEMB          | ER GROWTH NET<br>GOAL | MEMBER GROWTH<br>ACTUAL | DROPPED<br>MEMBERS ACTUAL<br>(including transfers) |  |
| JULY/AUG/SEPT | 0             | 0           | 1             | JULY/AUG/SEPT         | 30                    | 68                      | 36                                                 |  |
| OCT/NOV/DEC   | 0             | 0           | 0             | OCT/NOV/DEC           | 30                    | 36                      | 16                                                 |  |
| JAN/FEB/MAR   | 0             | 0           | 0             | JAN/FEB/MAR           | 30                    | 0                       | 0                                                  |  |
| APR/MAY/JUNE  | 1             | 0           | 0             | APR/MAY/JUNE          | 30                    | 0                       | 0                                                  |  |